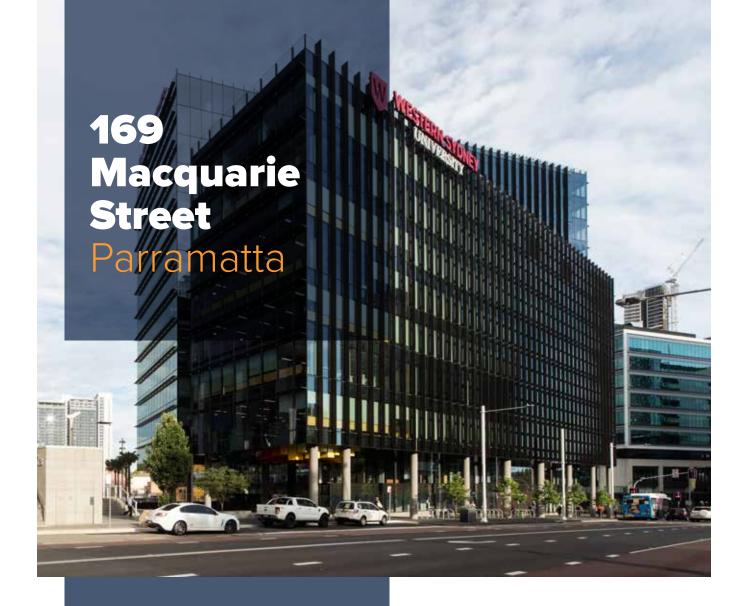

## Facts

| CLIENT                     | Charter Hall                            |
|----------------------------|-----------------------------------------|
| LOCATION                   | 169 Macquarie Street<br>Parramatta, NSW |
| ANCHOR TENANT              | Western Sydney<br>University (WSU)      |
| NET LEASABLE<br>AREA (NLA) | 25,876sqm                               |
| DEVELOPMENT<br>VALUE       | \$206 million                           |
| COMPLETION                 | December 2016                           |
| ARCHITECTURE               | Architectus                             |
| CONSTRUCTION<br>CONTRACTOR | John Holland                            |
|                            |                                         |